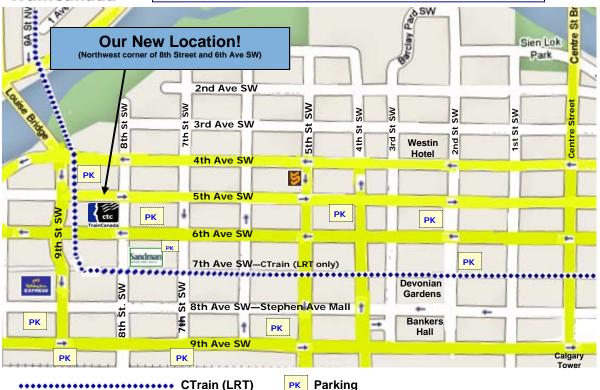

## ctc TrainCanada

We are located on the sixth floor of Edinburgh Place (8th St & 6th Ave SW). Complimentary coffee, tea, juice or pop with muffins or bagels are served in the morning and freshly-baked cookies in the afternoon. We also have a fridge and microwave available. A variety of restaurants and other amenities are within a one to two block radius.

## **Parking Facilities**

There are two parking lots nearby on 6th Avenue. One on the south side of 6th Ave accessible from 6th Avenue (just before 8th Street). The other is on the north side of 6th Avenue, accessible from the alley off 8th Street (just north of 6th Avenue). The is also another lot on 4th Avenue to the north.

## **Accommodation**

If you require accommodation for your stay in Calgary, The Sandman Hotel is one block south of our training centre. In addition, the Holiday Inn Express Hotel and 5 Calgary Downtown Suites are located within walking distance. Please see locations in map above.